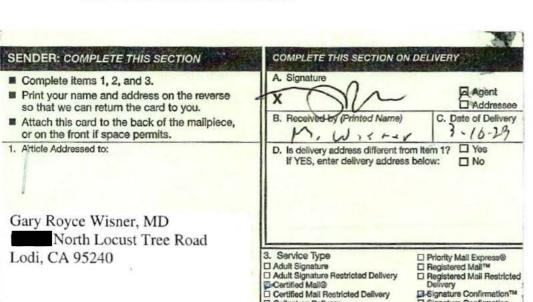

# Entered this \_\_\_\_ day of April, 2023. Helen Park, Pharm.D. President Nevada State Board of Pharmacy

Gary Royce Wisner, MD North Locust Tree Road Lodi, CA 95240 NIAA 22-423

2.

9171 9690 0935 0279 2900 79

9171 9690 0935 0279 2900 79

PS Form 3811, July 2020 PSN 7530-02-000-9053

☐ Adult Signature Restricted Delivery
☐ Certified Mail®
☐ Certified Mail Restricted Delivery

estricted Delivery

I Delivery

Signature Confirmation Restricted Delivery

## **Latest Update**

Your item was delivered to an individual at the address at 3:02 pm on March 10, 2023 in LODI, CA 95240.

Get More Out of USPS Tracking:

**USPS Tracking Plus®** 

**Delivered** 

Delivered, Left with Individual

LODI, CA 95240 March 10, 2023, 3:02 pm

See All Tracking History

| Text | & | Email | <b>Updates</b> |
|------|---|-------|----------------|
|------|---|-------|----------------|

V